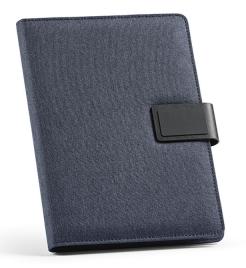

**Tolstoy A5 Folder** 





## Colours





## Additional Information

Product size (cm): 18,3x25,2x2,5 Product Weight (Kg.): 0,47 Product material: Recycled Polyester (rPET) Individual packing: Recycled Paper Sleeve Country of origin: PRC Taric: 4202129190 Exterior box (Pc.): 20 Box weight (Kg.): 9,44 Exterior box (cm): 37,5x24,5x35 Percentage of sustainable materials: 94,70 % Product carbon footprint (kg CO2-eq): 1,46

## Possibilities for Product Customisation

|        | Location                     | Technique                    | Maximum Size       | Maximum of Colours |
|--------|------------------------------|------------------------------|--------------------|--------------------|
| Folder |                              |                              |                    |                    |
|        | F